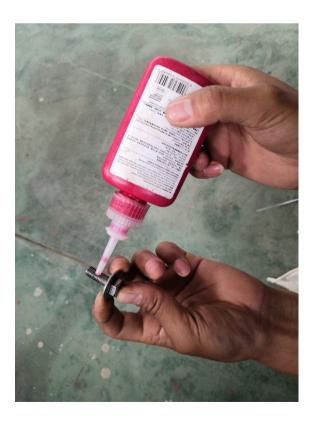

#### Installation Guide: Platforms HIGH

1. Match the holes between Platforms and transom for installation.

2. Use insulating compound to eliminate corrosion and prevent water entry.

Recommended corrosion inhibitor: Duralac, Tef-Gel, Lanocote