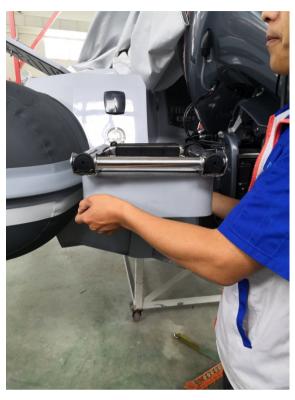

#### Installation Guide: Platforms HIGH

1. Match the holes between Platforms and transom for installation.

2. Use insulating compound to eliminate corrosion and prevent water entry.

Recommended corrosion inhibitor: Duralac, Tef-Gel, Lanocote