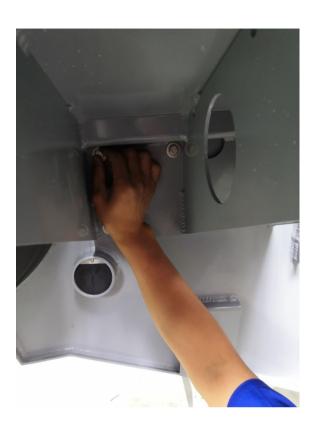

#### Installation Guide: Platforms HIG

3. Install 1 bolt provided with the Platforms from the engine well with washer and nut.