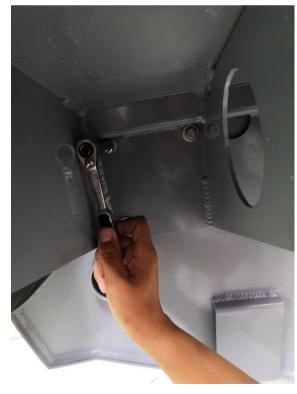

#### Installation Guide: Platforms HIG

3. Install 1 bolt provided with the Platforms from the engine well with washer and nut.