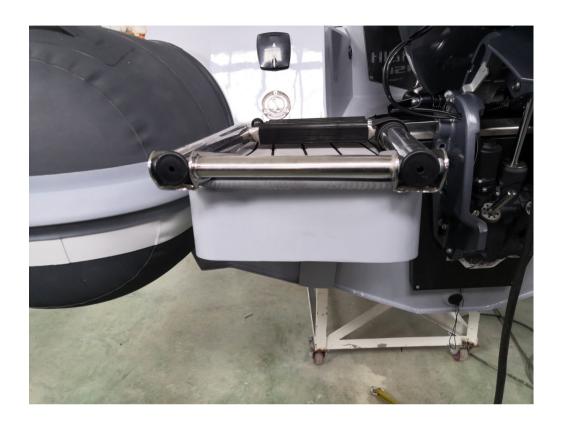

### Installation Guide: Platforms **HIGH**

Congratulations, you have successfully installed the platforms.