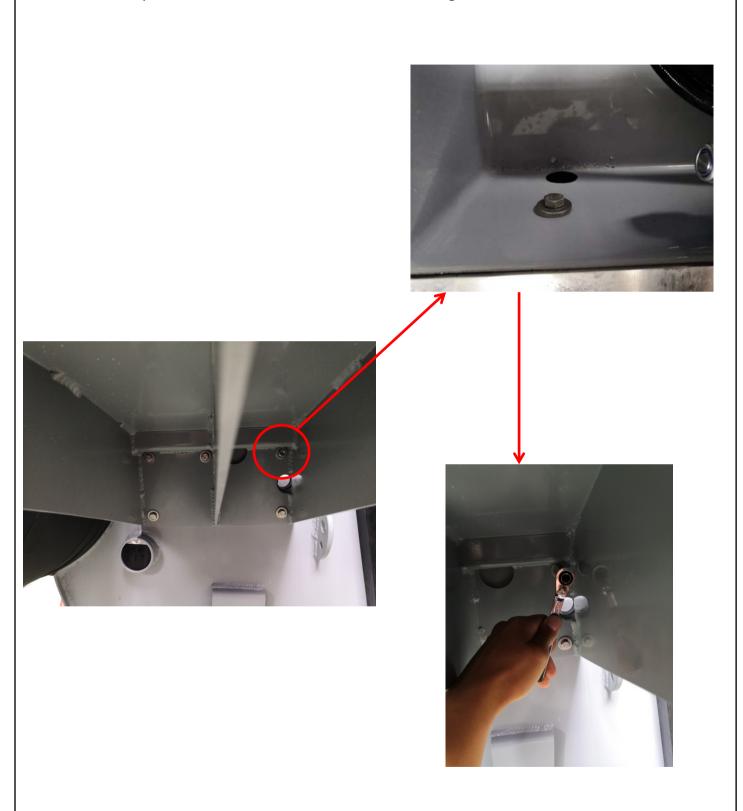

#### Installation Guide: Platforms HIG

3. Install 1 bolt provided with the Platforms from the engine well with washer and nut.

## 

4. Install other bolts from outside with washer.