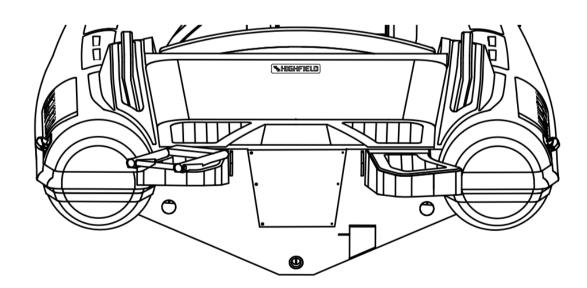

Fasten the platform to the transom using the screws.

Congratulations, you have successfully installed the platforms.