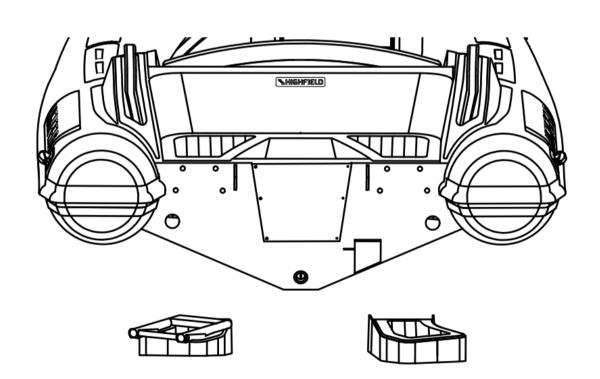

## **Installation Guide: Platforms**

① Use insulating compound to eliminate corrosion between the aluminum and the stainless steel screws.

Recommended corrosion inhibitor: Duralac, Tef-Gel, Lanocote

2 Match the holes between platforms and transom for installation.