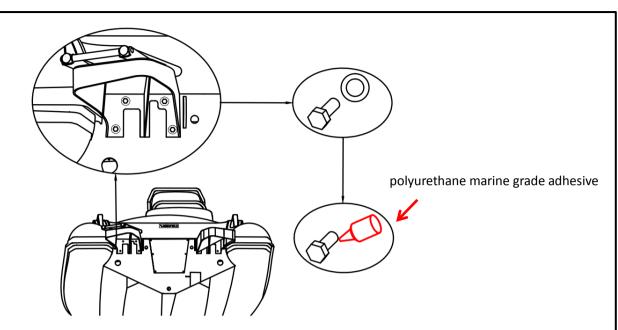

## **Installation Guide: Platforms**

3 Secure the platform using polyurethane marine grade adhesive such as 3M 5200, Sika 291, Fixtech Fix 15.

Use insulating compound on the stainless steel screws supplied with the platforms. Recommended corrosion inhibitor: Duralac, Tef-Gel, Lanocote.