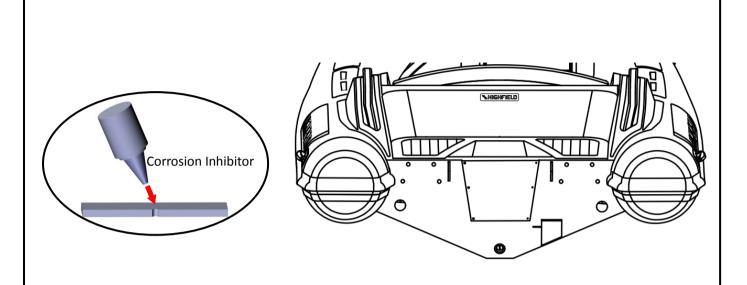

## **Installation Guide: Platforms**

① Use insulating compound to eliminate corrosion between the aluminum and the stainless steel screws.

Recommended corrosion inhibitor: Duralac, Tef-Gel, Lanocote

2 Match the holes between platforms and transom for installation.