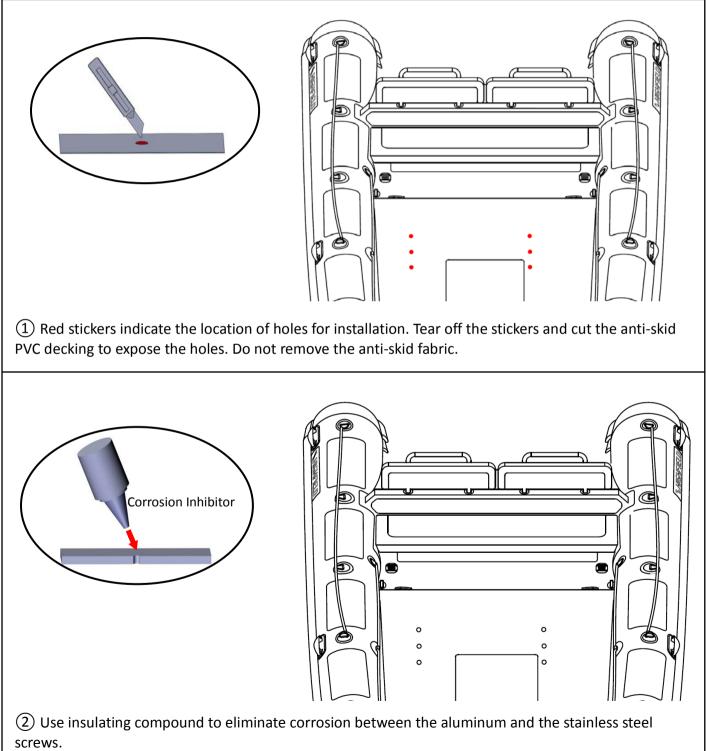

## **Installation Guide**

(Driver's Seat: FS900)

#### **Caution**

Before installing consoles or seats over fuel tank access compartments, please remove the cover and check that all fuel fitting are secure. Please also check that electrical wiring and fuel lines are clear of the soon to be drilled cable access hole.