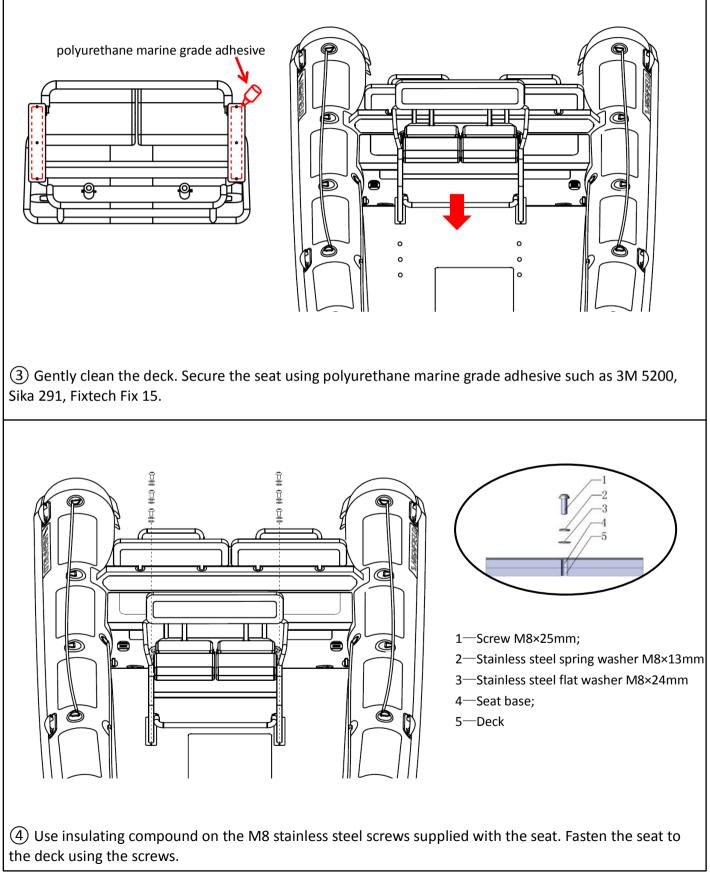

When tank cover is reinstalled use a silicone sealer on the lid.

Recommended corrosion inhibitor: Duralac, Tef-Gel, Lanocote

### **Installation Guide**

(Driver's Seat: FS900)