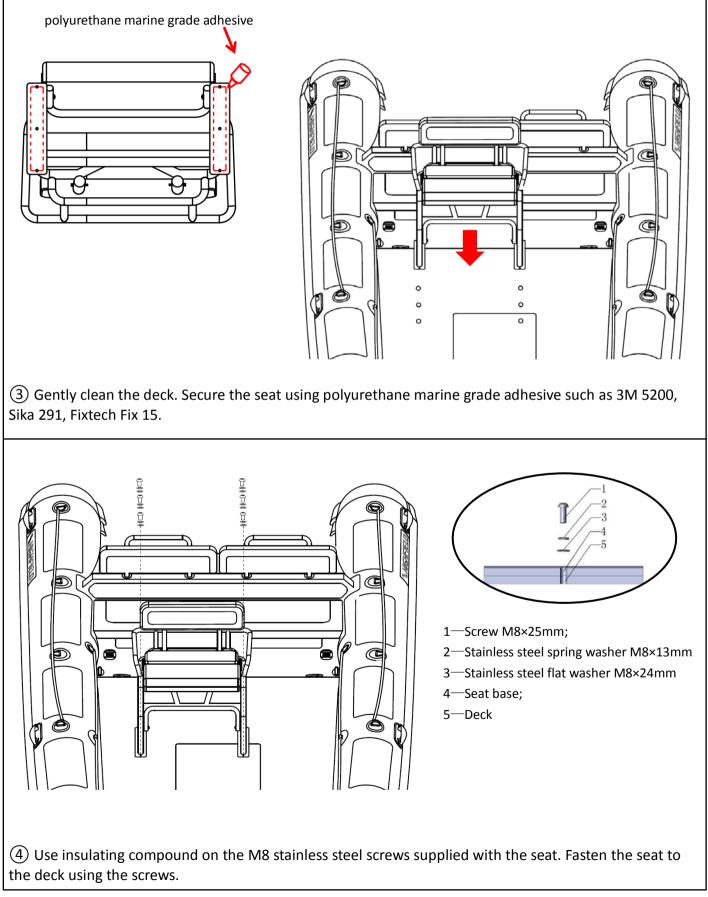

When tank cover is reinstalled use a silicone sealer on the lid.

Recommended corrosion inhibitor: Duralac, Tef-Gel, Lanocote