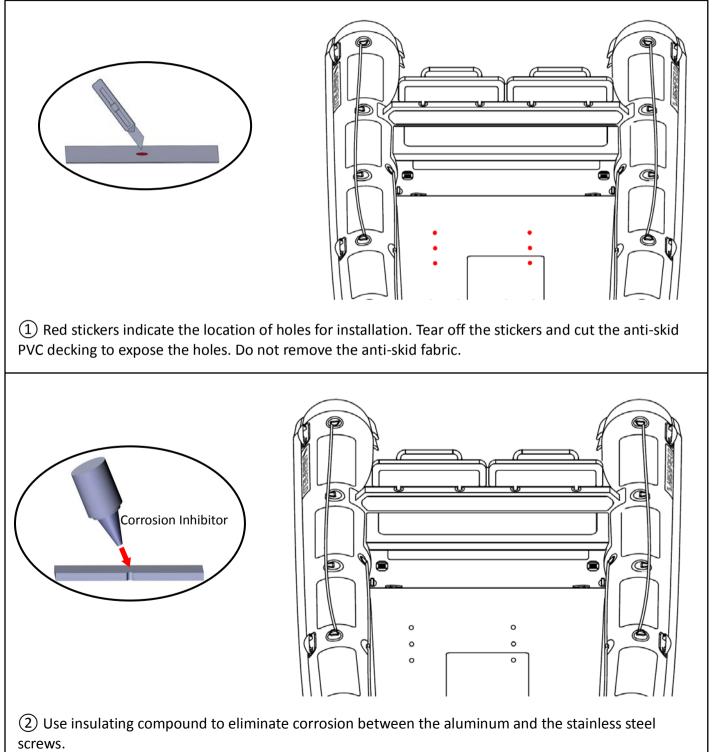

#### **Caution**

Before installing consoles or seats over fuel tank access compartments, please remove the cover and check that all fuel fitting are secure. Please also check that electrical wiring and fuel lines are clear of the soon to be drilled cable access hole.

When tank cover is reinstalled use a silicone sealer on the lid.

Recommended corrosion inhibitor: Duralac, Tef-Gel, Lanocote