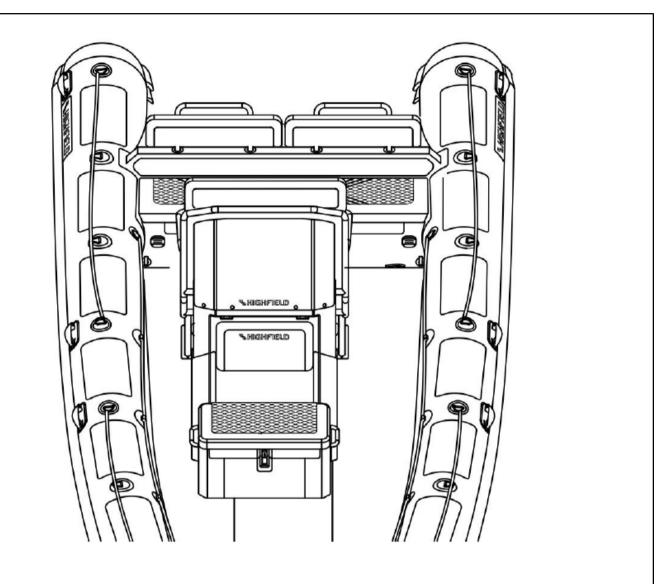

### **Installation Guide**

(Console: SUS700)

Congratulations, you have successfully installed the console.