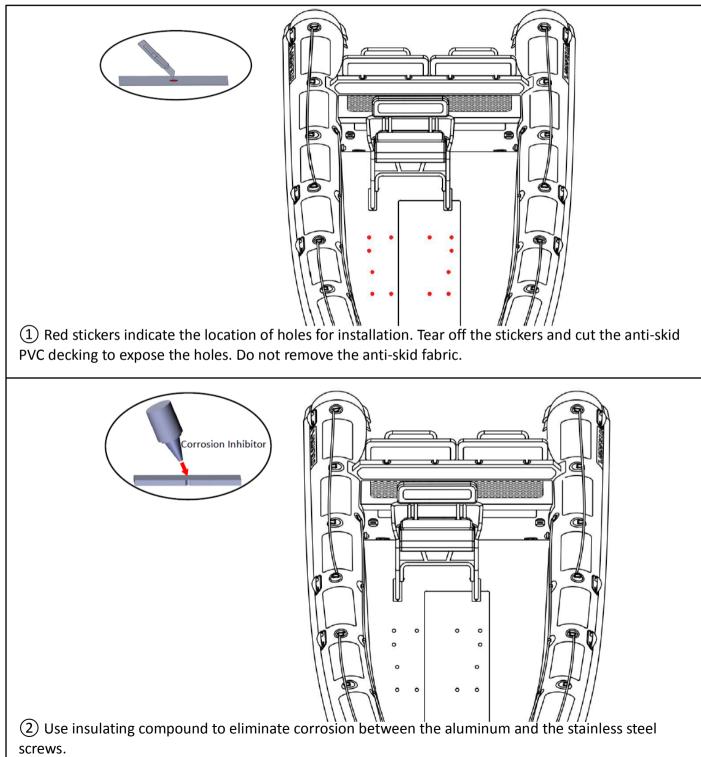

## **Installation Guide**

(Console: SUS700)

#### **Caution**

Before installing consoles or seats over fuel tank access compartments, please remove the cover and check that all fuel fitting are secure. Please also check that electrical wiring and fuel lines are clear of the soon to be drilled cable access hole.

When tank cover is reinstalled use a silicone sealer on the lid.

Recommended corrosion inhibitor: Duralac, Tef-Gel, Lanocote