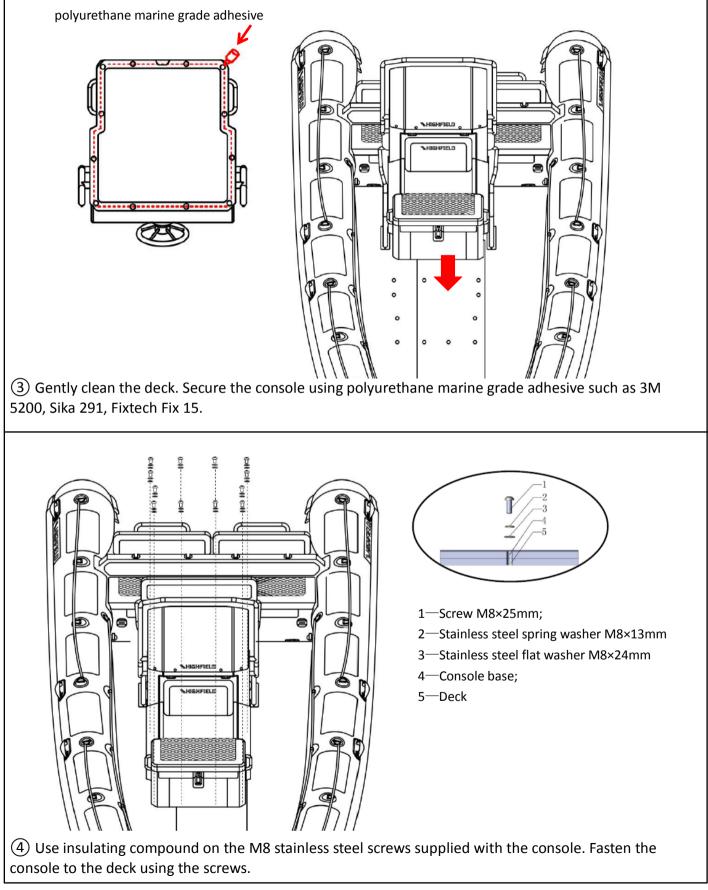

## **Highfield Boats**

# Console Installation Guide (PA500)

CIG2021V1

## **Installation Guide**



(Console: SUS700)

#### **Caution**

Before installing consoles or seats over fuel tank access compartments, please remove the cover and check that all fuel fitting are secure. Please also check that electrical wiring and fuel lines are clear of the soon to be drilled cable access hole.

When tank cover is reinstalled use a silicone sealer on the lid.



Recommended corrosion inhibitor: Duralac, Tef-Gel, Lanocote

## **Installation Guide**



(Console: SUS700)



### **Installation Guide**



(Console: SUS700)



Congratulations, you have successfully installed the console.